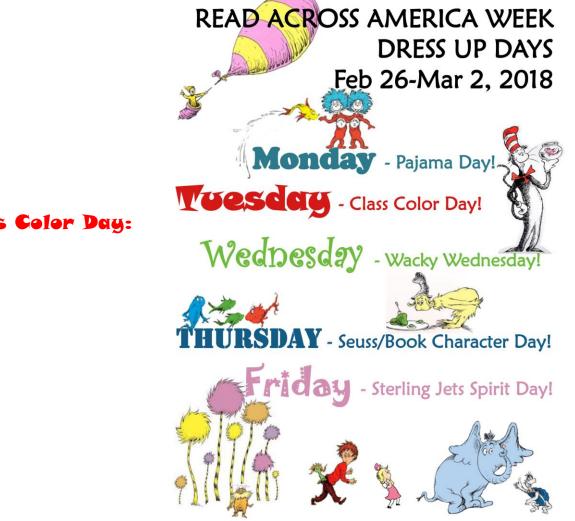

## Tuesday - Class Color Day:

PreK - Green K - Blue 1<sup>st</sup> - Black 2<sup>nd</sup> - Red 3<sup>rd</sup> - Pink 4<sup>th</sup> - Maroon 5<sup>th</sup> - Orange 6<sup>th</sup> - Yellow